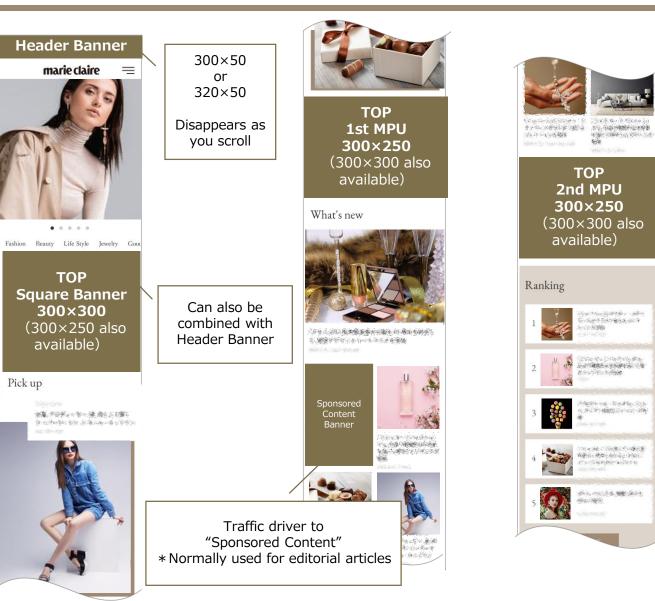

# **Advertising Placement**

A high-impact, premium banner, displayed above the title of "marie claire digital".

Can also be combined with a 'TOP Square Banner'.

| Insertion Period       | 1 week minimum жтва                                                                                                                                             |
|------------------------|-----------------------------------------------------------------------------------------------------------------------------------------------------------------|
| Insertion Page         | Home Page                                                                                                                                                       |
| Display Method         | Rotation                                                                                                                                                        |
| Tech Specs             | Size = 300×50 or 320×50<br>File Format=GIF or JPEG<br>File Size=under 100KB<br>Animation: up to 30 seconds<br>Loops = not applicable<br>ALT Text=not applicable |
| Number of<br>Creatives | up to 4                                                                                                                                                         |
| Material Deadline      | 5 business days before running                                                                                                                                  |
| СРМ                    | 1,000 JPY (gross)                                                                                                                                               |

A square and stylish banner, displayed directly below the global navigation of "marie claire digital". marie claire Can also be combined with a 'Header Banner'. **Insertion** Period 1 week minimum **\***TBA **Insertion** Page Home Page Fashion Beauty Life Style Jewelry Good **Display Method** Rotation TOP Square Banner Size =  $300 \times 300$  ( $300 \times 250$  is also available) 300×300 File Format=GIF or JPEG (300×250 also File Size=under 100KB available) **Tech Specs** Animation: up to 30 seconds Loops = not applicablePick up ALT Text=not applicable in the star ashe to the common with the Number of up to 4 Creatives Material Deadline 5 business days before running CPM 2,000 JPY (gross)