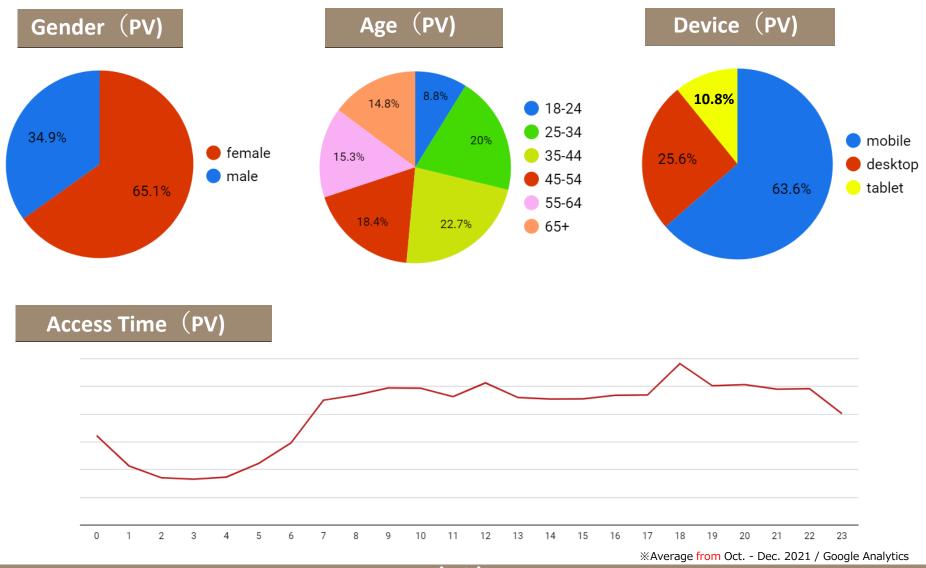

# **User Profile**

# **User Profile**

Females, aged 25 to 54, and smartphone users each account for more than 60%.