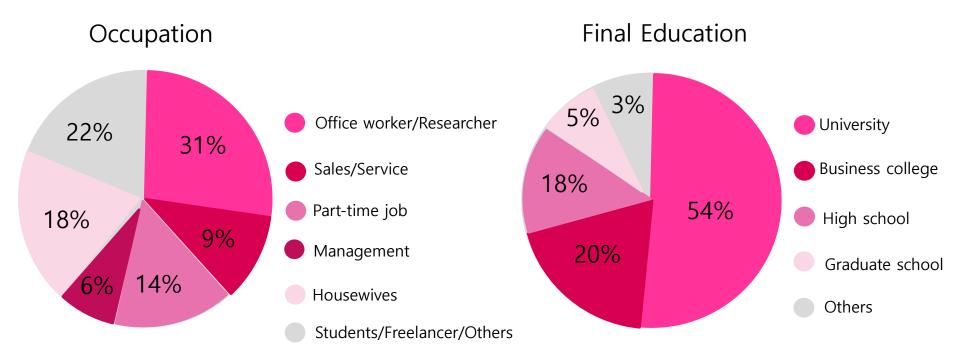

http://otekomachi.jp/

Media Kit 2020

© The Yomiuri Shimbun

### Media Profile



### As contents cover wider topics, engaged users are increasing.

Monthly average

# 1,670,000 PV 860,000 UU

### Accounts on



· Contents are distributed to



Yahoo Japan!



LINE



SmartNews goo news



**(1)** OTEKOMACHI

### Contents supporting the working women's work style



# 60% of the users are 25 to 44 years old. 40% live in Tokyo Metropolitan Area.



# More than 60% are married. Many live with their parents before marriage.



## More than 60% are working women. More than 50% graduated from university.



# Approx. 50% have 7m+ JPY in their annual household income. Approx. 50% have 5m+ JPY in financial assets.



# The users include frequent travelers in both domestic and overseas trips in the past three years.







- A) Logo of "Otekomachi"
- B) Headline of the article Sponsored credit and the client's name
- C) MPU linking to the clients website

### D) Article

- a. Approx. 2,000–3,000 Japanese characters and 3-5 photos for 1 article
- b. Social Media buttons linking to the client's account can be put at the end of the article
- c. YouTube video can be embedded in the article with its tag information

### **Sponsored Post**







Rate for 1 Content: 3,000,000 JPY (Gross rate, including agency's commission, excluding taxes)

- Output of One Content:
- Has 2,000 3,000 characters in Ja