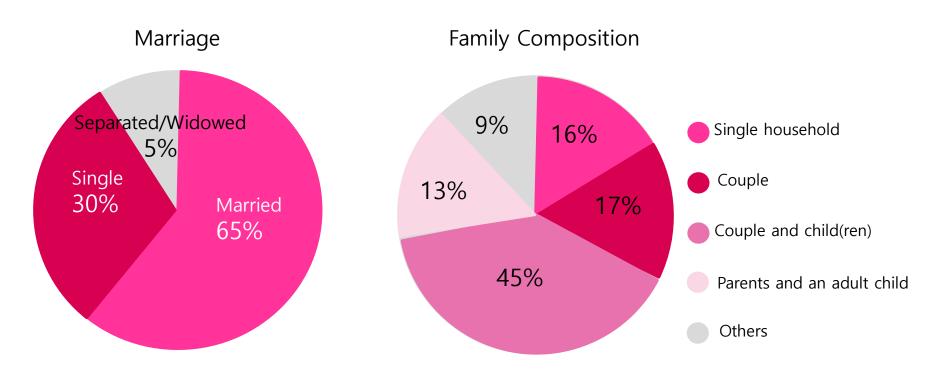

http://otekomachi.jp/

Media Kit 2020

© The Yomiuri Shimbun

### Media Profile



### As contents cover wider topics, engaged users are increasing.

Monthly average

# 1,670,000 PV 860,000 UU

### Accounts on



· Contents are distributed to



Yahoo Japan!



LINE



SmartNews goo news



**(1)** OTEKOMACHI

### Contents supporting the working women's work style



# 60% of the users are 25 to 44 years old. 40% live in Tokyo Metropolitan Area.



# More than 60% are married. Many live with their parents before marriage.



## More than 60% are working women. More than 50% graduated from university.



# Approx. 50% have 7m+ JPY in their annual household income. Approx. 50% have 5m+ JPY in financial assets.



# The users include frequent travelers in both domestic and overseas trips in the past three years.







- A) Logo of "Otekomachi"
- B) Headline of the article Sponsored credit and the client's name
- C) MPU linking to the clients website

### D) Article

- a. Approx. 2,000–3,000 Japanese characters and 3-5 photos for 1 article
- b. Social Media buttons linking to the client's account can be put at the end of the article
- c. YouTube video can be embedded in the article with its tag information

### **Sponsored Post**







Rate for 1 Content: 3,000,000 JPY (Gross rate, including agency's commissio