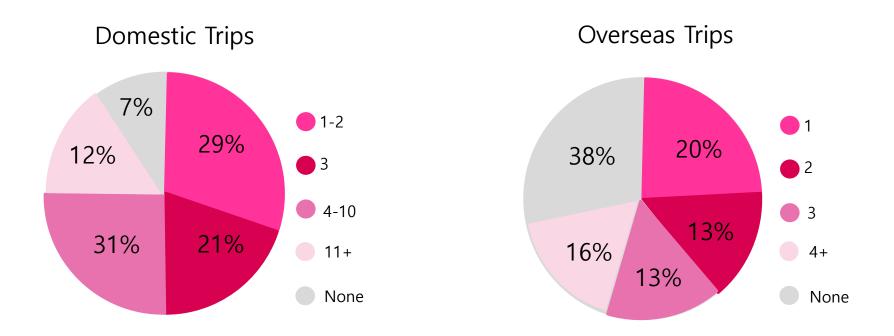

# The users include frequent travelers in both domestic and overseas trips in the past three years.

- A) Logo of "Otekomachi"
- B) Headline of the article Sponsored credit and the client's name
- C) MPU linking to the clients website