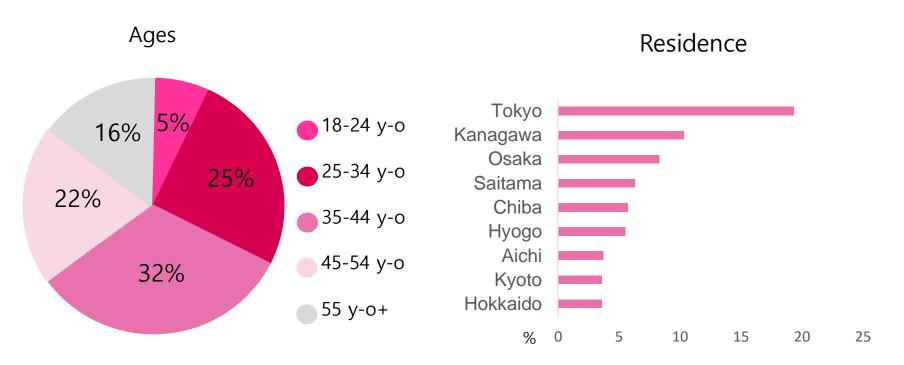

http://otekomachi.jp/

Media Kit 2020

© The Yomiuri Shimbun

### Media Profile



### As contents cover wider topics, engaged users are increasing.

Monthly average

# 1,670,000 PV 860,000 UU

### Accounts on



· Contents are distributed to



Yahoo Japan!



LINE



SmartNews goo news



**(1)** OTEKOMACHI

### Contents supporting the working women's work style



# 60% of the users are 25 to 44 years old. 40% live in Tokyo Metropolitan Area.



# More than 60% are married. Many live with their parents before marriage.



## More than 60% are working women. More than 50% graduated from university.



# Approx. 50% have 7m+ JPY in their annual household income. Approx. 50% have 5m+ JPY in financial assets.



# The users include frequent travelers in both domestic and overseas trips in the past three years.







- A) Logo of "Otekomachi"
- B) Headline of the article Sponsored credit and the client's name
- C) MPU linking to the clients website

### D) Article

- a. Approx. 2,000–3,000 Japanese characters and 3-5 photos for 1 article
- b. Social Media buttons linking to the client's account can be put at the end of the article
- c. YouTube video can be embedded in the article with its tag information

### **Sponsored Post**