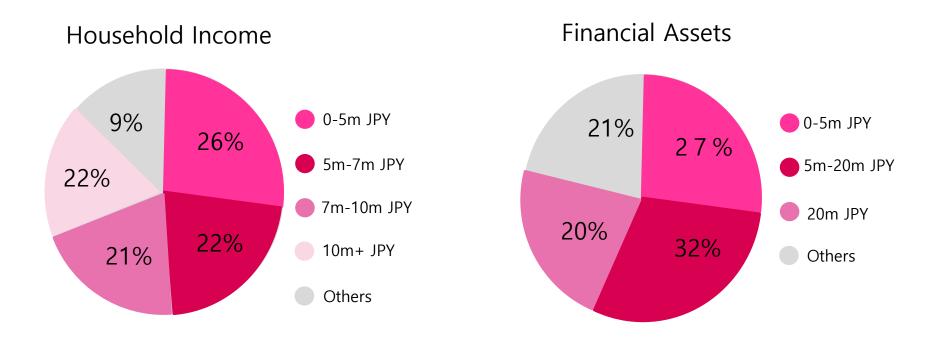

# Approx. 50% have 7m+ JPY in their annual household income. Approx. 50% have 5m+ JPY in financial assets.